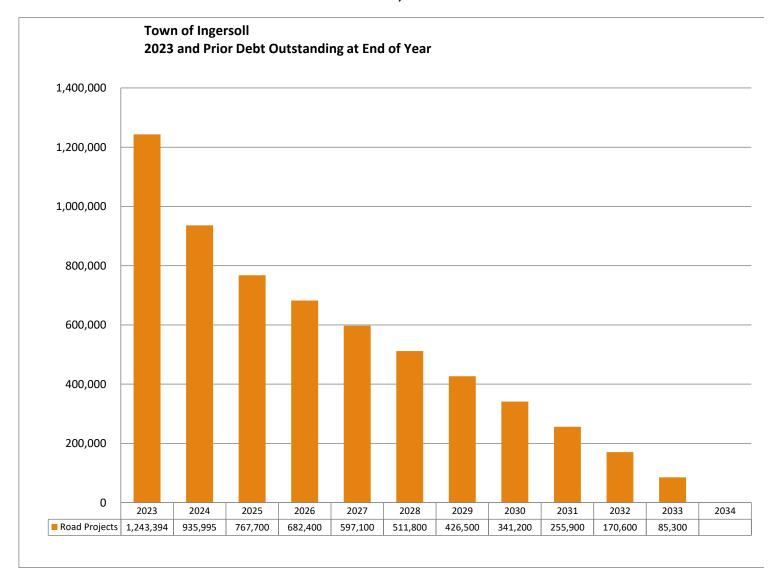

|
| Capital                                                 |          | 10,663,450           |                                    |          | 3,391,500         | 3,727,000    |                 |          | 10,377,950           |
|                                                         | \$       | 16,157,954           |                                    | \$       | 3,403,500         | \$ 3,979,565 |                 | \$       | 15,581,889           |
|                                                         |          | -,,                  |                                    | <u> </u> | .,,               | + -,5.0,000  | =               | <u> </u> | -,,                  |

Town of Ingersoll Budget 2023 - Draft March 6, 2023



Town of Ingersoll Budget 2023 - Draft March 6, 2023



### 2023 Community Development Grant Requests

| ORGANIZATION                                           | (  | AMOUNT<br>BRANTED IN<br>2021 | AMOUNT<br>GRANTED IN<br>2022 |        | AMOUNT<br>REQUESTED FO<br>2023 |        |
|--------------------------------------------------------|----|------------------------------|------------------------------|--------|--------------------------------|--------|
|                                                        |    |                              |                              |        |                                |        |
| Big Brothers Big Sisters of Oxford County              | \$ | 6,000                        | \$                           | 6,000  | \$                             | 7,000  |
| Cycles of Life - Supportive Transitional