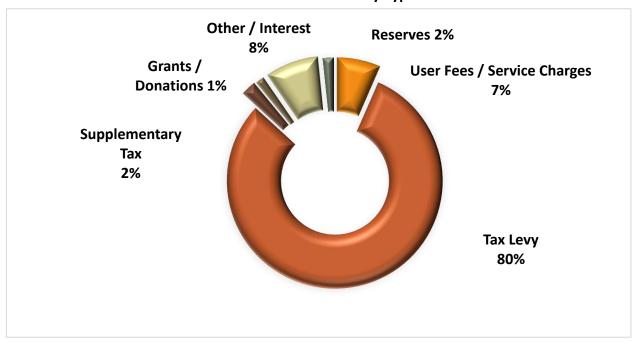

# Introduction

2023 Total Revenue by Type

The operating budget can also be considered by service area, the below graph illustrates operating expenses by service.