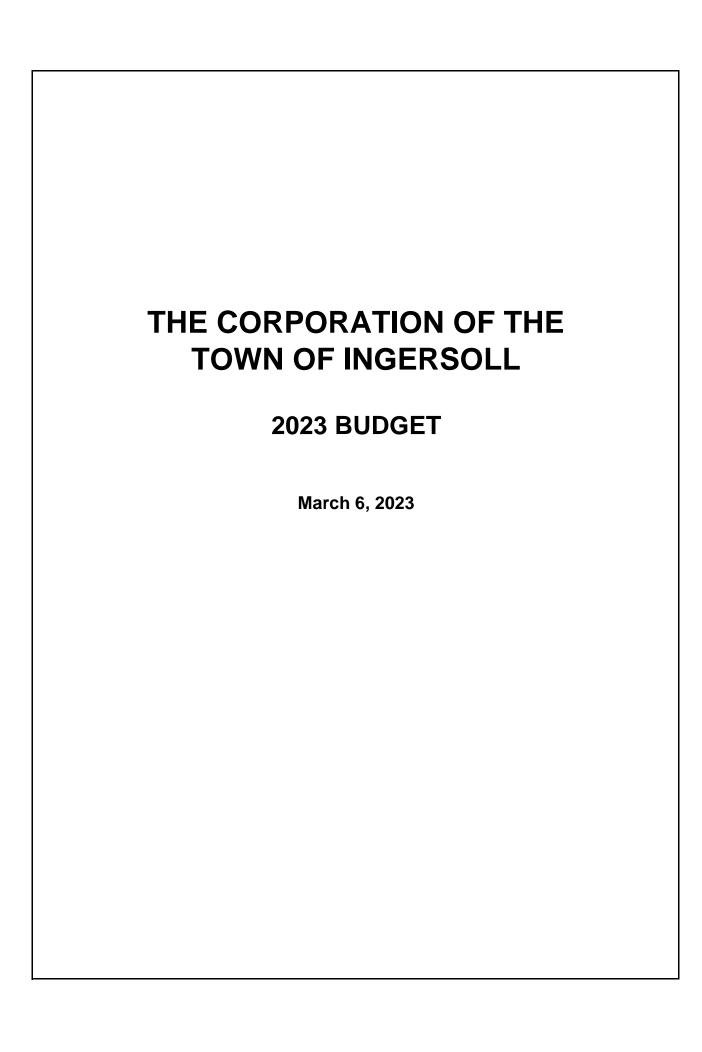

# **2023 Operating Budget**

The 2023 operating budget presents a total gross operating expenditure of \$17.56 million (\$17.28 million -2022). Property taxes remain the Town's largest source of revenue comprising 80% of the total funding sources. The total requirement from taxation in 2023 is \$16.96 million, compared to \$16.5 million in 2022. This represents an increase in the tax levy of \$506,908 or 3.08% which results in a tax rate increase of 1.8%.

# Introduction

2023 Total Revenue by Type

The operating budget can also be considered by service area, the below graph illustrates operating expenses by service.